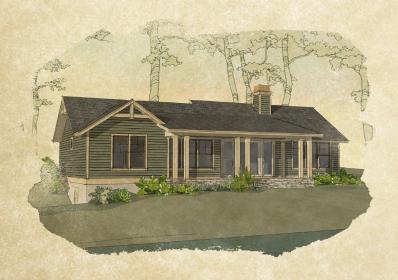

Street Side Elevation

3 bedroom Plan | Total square feet - 1,641 | Conditioned sq. ft. - 1,302

4 bedroom Plan | 1,865 | Conditioned sq. ft. - 1,526 | WhiteOakLandingLM.com