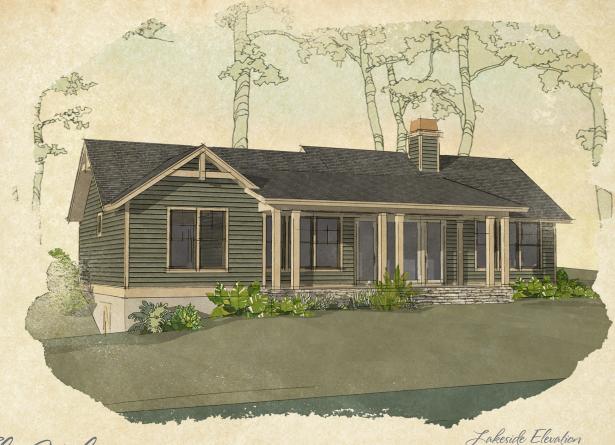

The Hobe

DESIGNER: Mitch Ginn

- Single level plan with two options
- Option I 3 bedrooms and 2 full bathrooms
- Option 2- 4 bedrooms and 3 full bathroom
- Open family room and dining with vaulted ceiling open to kitchen
- Family room opens to large lakeside porch. Great space for entertaining or just relaxing
- Kitchen with island for additional seating/entertaining
- Low maintenance landscape
- Seawall, pier and waterfront features included