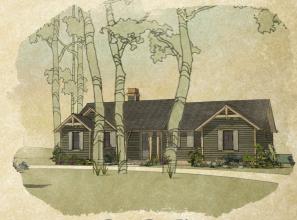

Street Side Elevation

3 bedroom Plan | Total square feet - 1,641 | Conditioned sq. ft. - 1,302

4 bedroom Plan | 1,865 | Conditioned sq. ft. - 1,526 | WhiteOakLandingLM.com