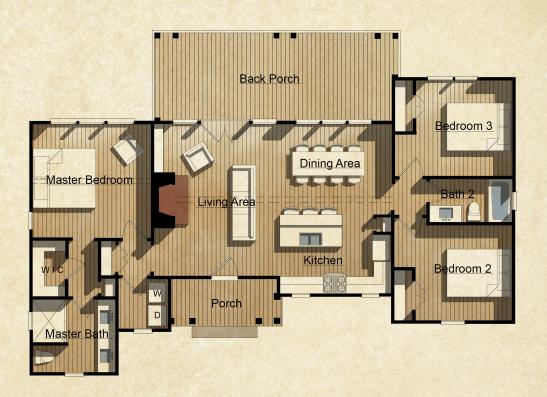

The Hobe

DESIGNER: Mitch Ginn

- Single level plan with two options
- Option I 3 bedrooms and 2 full bathrooms
- Option 2- 4 bedrooms and 3 full bathroom
- Open family room and dining with vaulted ceiling open to kitchen
- Family room opens to large lakeside porch. Great space for entertaining or just relaxing
- Kitchen with island for additional seating/entertaining
- Low maintenance landscape
- Seawall, pier and waterfront features included